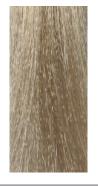

#### HARCOAL

Mix 1 : 1,5 - 10/20/30/40 vol

Series of blonde shades with a cool blonde color effect: lightens and deposits pigments to neutralize warm reflections on natural hair.

CB8 LIGHT CHARCOAL **BLONDE** 

**Application base:** from natural base 5 (on a natural base 5, warm, natural colors will be obtained; on lighter bases, it will be possible to obtain the cold reflection desired).

CB9

**EXTRA-LIGHT CHARCOAL** 