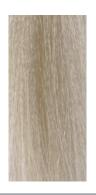

**CT**PEARL **CHARCOAL PEARL TONER** 

Toner studied to neutralize natural/cosmetic yellow pigment residue.

Application base: colored hair from 6 upwards, bleached and super-lightened blonde shades with yellow reflections.

**CTPLATINUM CHARCOAL PLATINUM TONER** 

Toner studied to neutralize natural/cosmetic yellow/orange pigment residue.

Application base: colored hair from 6 upwards, bleached and super-lightened blonde shades with yellow-orange reflections.

**CTASH CHARCOAL ASH TONER** 

Toner studied to create progressive, balanced shading and to obtain ash blonde reflections to neutralize the yellow/orange reflections.

Application base: colored hair from 6 upwards, bleached and lightened hair.