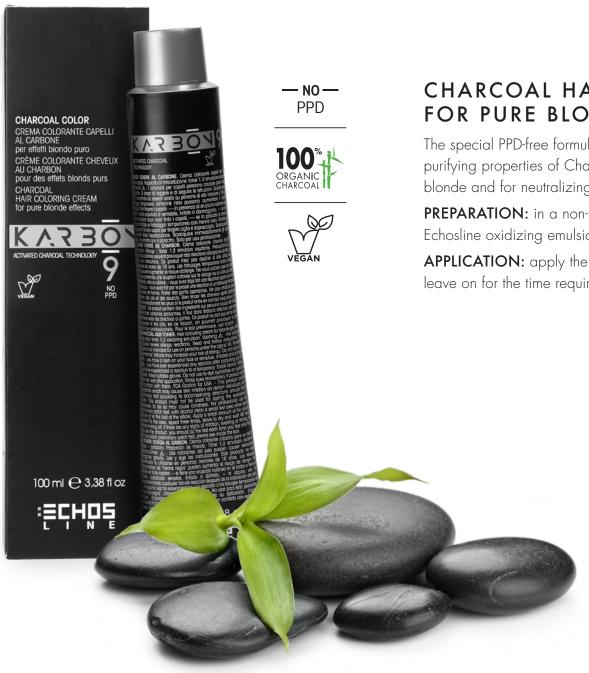

### CHARCOAL HAIR COLORING CREAM FOR PURE BLONDE EFFECTS

The special PPD-free formula, with a creamy gray texture, enriched with the purifying properties of Charcoal, is ideal for obtaining a variety of shades of blonde and for neutralizing undesired yellow reflections.

**PREPARATION:** in a non-metal container, mix the Charcoal Color with the Echosline oxidizing emulsion, following the indications in the table.

**APPLICATION:** apply the mix to unwashed hair, from the roots to the ends, and leave on for the time required depending on the treatment desired.