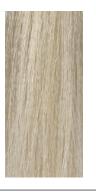

Application base: from natural base 6 (on a natural base 6, warm, natural colors will be obtained; on lighter bases, it will be possible to obtain the cold reflection desired).

**CB10 PLATINUM CHARCOAL** 

Application base: from natural base 7 (on a natural base 7, warm, natural colors will be obtained; on lighter bases, it will be possible to obtain the cold reflection desired).

HARCOA

Mix 1:2-7/10 vol

(5/20 min 5/20 min