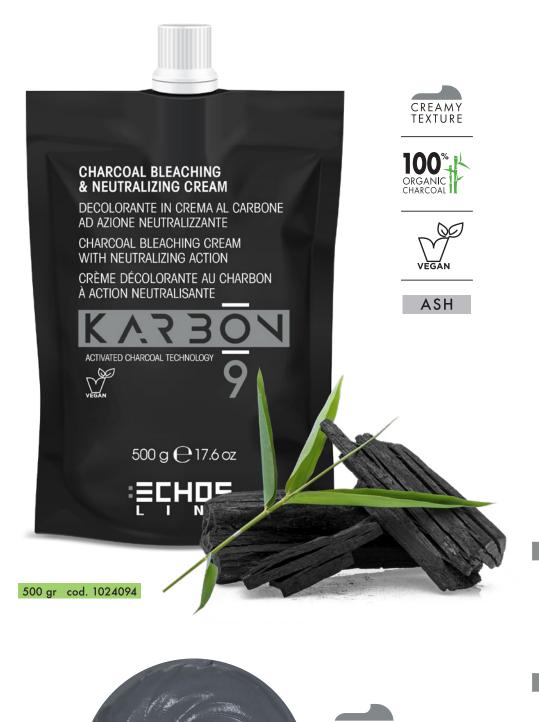

#### CHARCOAL

— **NEW** —

CHARCOAL BLEACHING & NEUTRALIZING CREAM

DECOLORANTE IN CREMA AL CARBONE
AD AZIONE NEUTRALIZZANTE

CHARCOAL BLEACHING CREAM

CHARCOAL BLEACHING CREAM WITH NEUTRALIZING ACTION

CRÈME DÉCOLORANTE AU CHARBON À ACTION NEUTRALISANTE

ACTIVATED CHARCOAL TECHNOLOGY 9

500 g **C** 17.6 oz

:ECHDE

## CHARCOAL BLEACHING & NEUTRALIZING CREAM

CREAMY TEXTURE

### DECOLORANTE IN CREMA AL CARBONE AD AZIONE NEUTRALIZZANTE

- Innovative formula with Vegetable Charcoal and Grey Micro-pigments
- It enables lightening up to 7/8 levels
- During bleaching services, it **neutralizes** undesired yellow/orange effects
- Bases above 7 levels lead to cold natural blonds in a single step
- The presence of a high percentage of Oils promotes hydration and protection of the hair during the bleaching service, maintaining a healthy and soft condition of the structure
- Designed for all lightening techniques, it ensures a **high cosmetic and blonde performances in short times**

# CHARCOAL BLEACHING & NEUTRALIZING CREAM