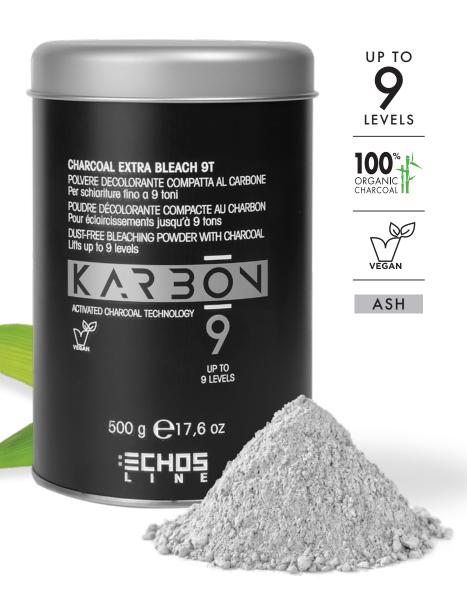

#### CHARCOAL EXTRA BLEACH 9 T

500 gr cod. 1023494

## DUST-FREE BLEACHING POWDER WITH CHARCOAL LIFT UP TO 9 LEVELS

- Ideal for extreme, quick lift up to 9 levels
- Speeds up lifting times (maximum lifting speed in the first 30 minutes)
- The high-lifting results vary depending on the hair type (treated or natural) and the base colour
- Charcoal absorbing properties ensure a more reliable, pure and even result
- Balanced formula, it doesn't swell
- Mixed with Echosline peroxide, it develops into an easy and precise cream than can be applied with the highest grip on the hair
- Enhanced with Ash micro-pigments
- Enriched with a special protective and strengthening factor for a better conditioning effect on the hair