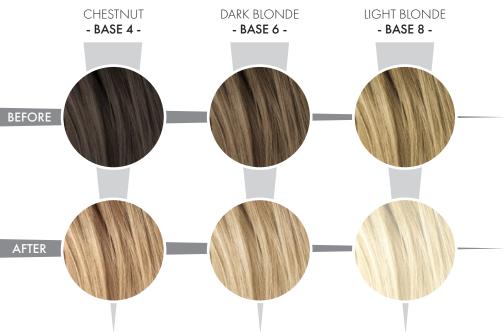

### CHARCOAL HAIR COLORING CREAM FOR PURE BLONDE EFFECTS

The special PPD-free formula, with a creamy gray texture, enriched with the purifying properties of Charcoal, is ideal for obtaining a variety of shades of blonde and for neutralizing undesired yellow reflections.

#### HARCOAL

Mix 1 : 1,5 - 10/20/30/40 vol

Series of blonde shades with a cool blonde color effect: lightens and deposits pigments to neutralize warm reflections on natural hair.

CB8 LIGHT CHARCOAL **BLONDE** 

**Application base:** from natural base 5 (on a natural base 5, warm, natural colors will be obtained; on lighter bases, it will be possible to obtain the cold reflection desired).

CB9

**EXTRA-LIGHT CHARCOAL** 

Application base: from natural base 6 (on a natural base 6, warm, natural colors will be obtained; on lighter bases, it will be possible to obtain the cold reflection desired).

**CB10 PLATINUM CHARCOAL** 

Application base: from natural base 7 (on a natural base 7, warm, natural colors will be obtained; on lighter bases, it will be possible to obtain the cold reflection desired).

HARCOA

Mix 1:2-7/10 vol

(5/20 min 5/20 min