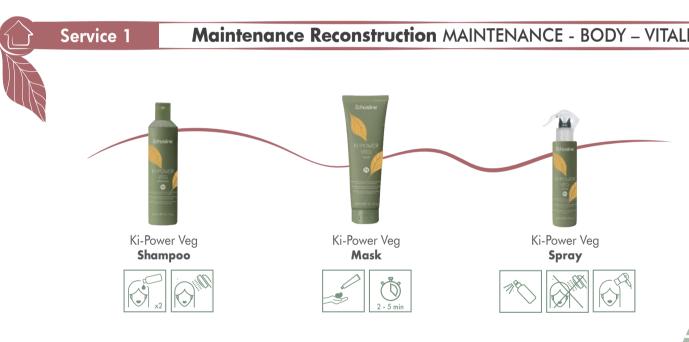

#### KI-POWER VEG shampoo PREPARER RECONSTRUCTION SHAMPOO

## SEALING RECONSTRUCTION MASK

Echosline

# KI-POWER VEG spray CONCENTRATED RECONSTRUCTION LOTION

#### AT HOME

It gives maximum softness and body to all destructured hair, effectively compacting and smoothing the cuticle.

300ml cod. 1024526

1000ml cod. 1024527

<sup>\*</sup>Natural origin ingredients based on ISO 16128

#### AT HOME

It guarantees excellent maintenance of the reconstruction effect when applied as leave-in spray before drying.

200ml cod. 1024528

<sup>\*\*</sup>Quantity of biodegradable ingredients based on OECD 301 or alternative