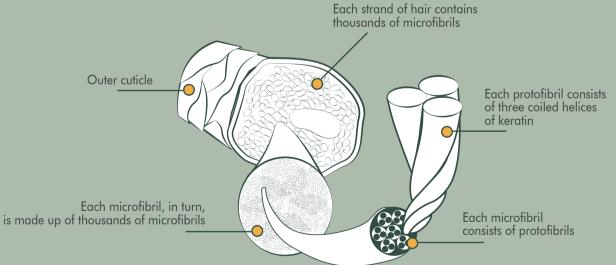

The key is to protect the inner fibrous layer of the hair, which makes up 90% of the hair shaft.

Hair has a characteristic internal combination made up of multiple fibrous layers, similar to a rope consisting of hundreds of very thin strands, which make it flexible and resistant to any kind of stress.

80% of the elements that make up the fiber are proteins, in particular keratins.