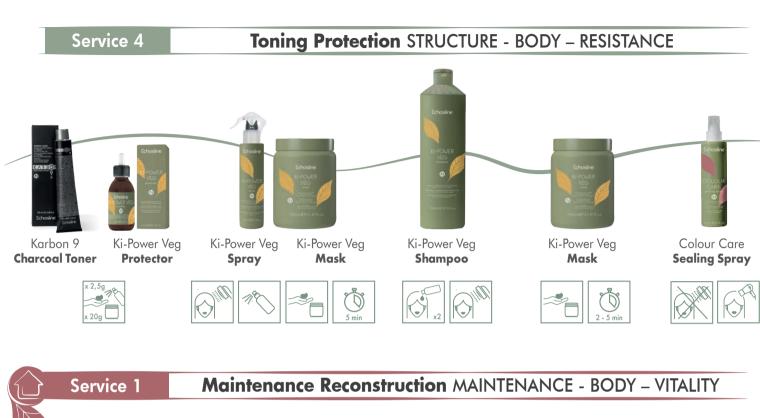

# Protect and strengthen hair fibers

with the **Ki-Power Veg** reconstruction system

Deep Reconstruction

Bleaching Protection

Colour Protection

Toning Rebuild

Maintenance Reconstruction

| SMART RECONSTRUCTION TREATMENT SERVICES |                               | PRE-TREAMENT                                                                   | CLEANSING                                                    | TREATMENT<br>1          | TREATMENT 2                      | TREATMENT 3             | SEALING              |                              |
|-----------------------------------------|-------------------------------|--------------------------------------------------------------------------------|--------------------------------------------------------------|-------------------------|----------------------------------|-------------------------|----------------------|------------------------------|
|                                         | IKEAIMEN                      | I SERVICES                                                                     |                                                              |                         |                                  |                         |                      |                              |
|                                         | Deep<br>Reconstruction        | Reconstruction<br>of unstructured,<br>bleached or<br>damaged hair              |                                                              | Ki-Power Veg<br>Shampoo | Ki-Power Veg<br>Spray            | Ki-Power Veg<br>Mask    |                      |                              |
|                                         | Bleaching<br>Protection       | Hair protection<br>during the<br>bleaching<br>service                          | Ki-Power Veg<br>Protector  Karbon 9  Charcoal Extrableach 9T |                         | Ki-Power Veg<br>Spray + Mask     | Ki-Power Veg<br>Shampoo | Ki-Power Veg<br>Mask | Colour Care<br>Sealing Spray |
|                                         | Colour<br>Protection          | Protection of scalp,<br>lengths and<br>ends during<br>the colouring<br>service | Ki-Power Veg Protector  Echos Color Hair Colouring Cream     |                         | Ki-Power Veg<br>Mask             |                         |                      |                              |
|                                         | Toning<br>Rebuild             | Reconstruction<br>during the<br>toning service                                 | Ki-Power Veg<br>Protector  Karbon 9 Charcoal Toner           |                         | Ki-Power Veg Spray + Mask  5 min |                         |                      |                              |
|                                         | Maintenance<br>Reconstruction | Keep the<br>reconstruction<br>done in the<br>salon at home                     |                                                              | Ki-Power Veg<br>Shampoo | Ki-Power Veg<br>Mask             |                         |                      | Ki-Power Veg<br>Spray        |