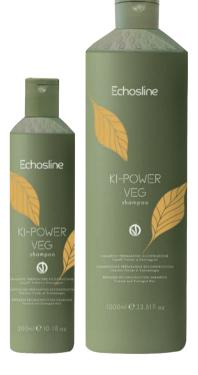

#### KI-POWER VEG shampoo PREPARER RECONSTRUCTION SHAMPOO

#### for treated and damaged hair

It gently cleanses destructured and damaged hair, leaving it full-bodied and vibrant.

>90% natural origin ingredients\* >90% biodegradable ingredients\*\*

FREE FROM: SILICONES - SLS - SLES

#### AT HOME

It gives maximum softness and body to all destructured hair, effectively compacting and smoothing the cuticle.

300ml cod. 1024526

1000ml cod. 1024527

<sup>\*</sup>Natural origin ingredients based on ISO 16128