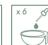

#### WITH BLEACH

into a non-metallic bowl, pour minimum 20g of bleach with the required amount of hydrogen peroxide and 2.5g (3 pipettes) of KI-POWER VEG Protector. Mix and proceed with the application, keeping to the standard processing