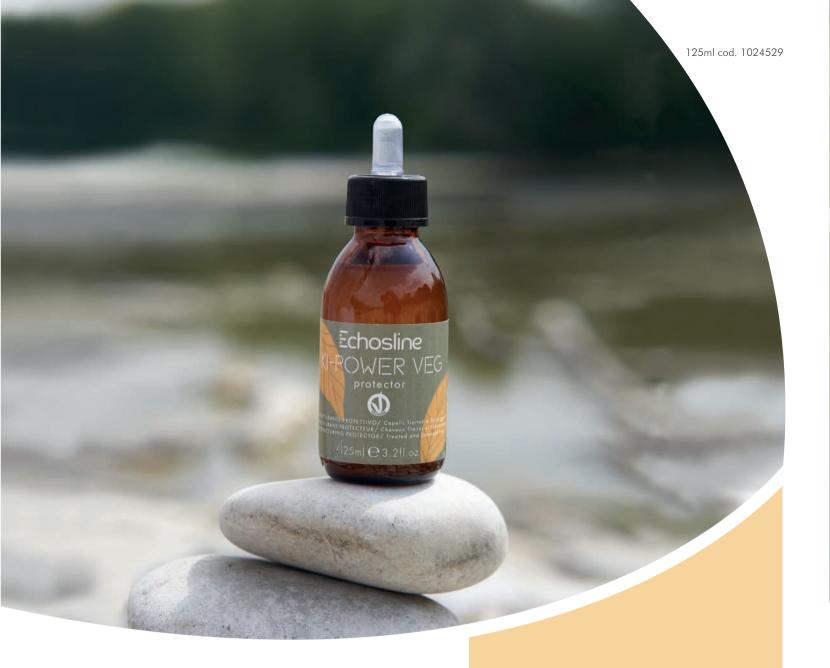

### for treated and damaged hair

It strengthens the structure thanks to protein and hydrating active ingredients working in synergy with KI-POWER VEG COMPLEX 22 Amino Acids to protect the hair during coloring, bleaching and perming services, improve its appearance and optimize cosmetic performance. Its restorative, texturizing and protective action leaves the hair looking reinvigorated, strong and protected.

To be used mixed with the color with/without ammonia, and with the bleaching powder/cream. When used before application of the waving liquid, it provides hydration, giving balance to sensitive hair. Shake before use.

>95% natural origin ingredients\*

FREE FROM: SILICONES - SULFATES - SLS - SLES

\*Natural origin ingredients based on ISO 16128