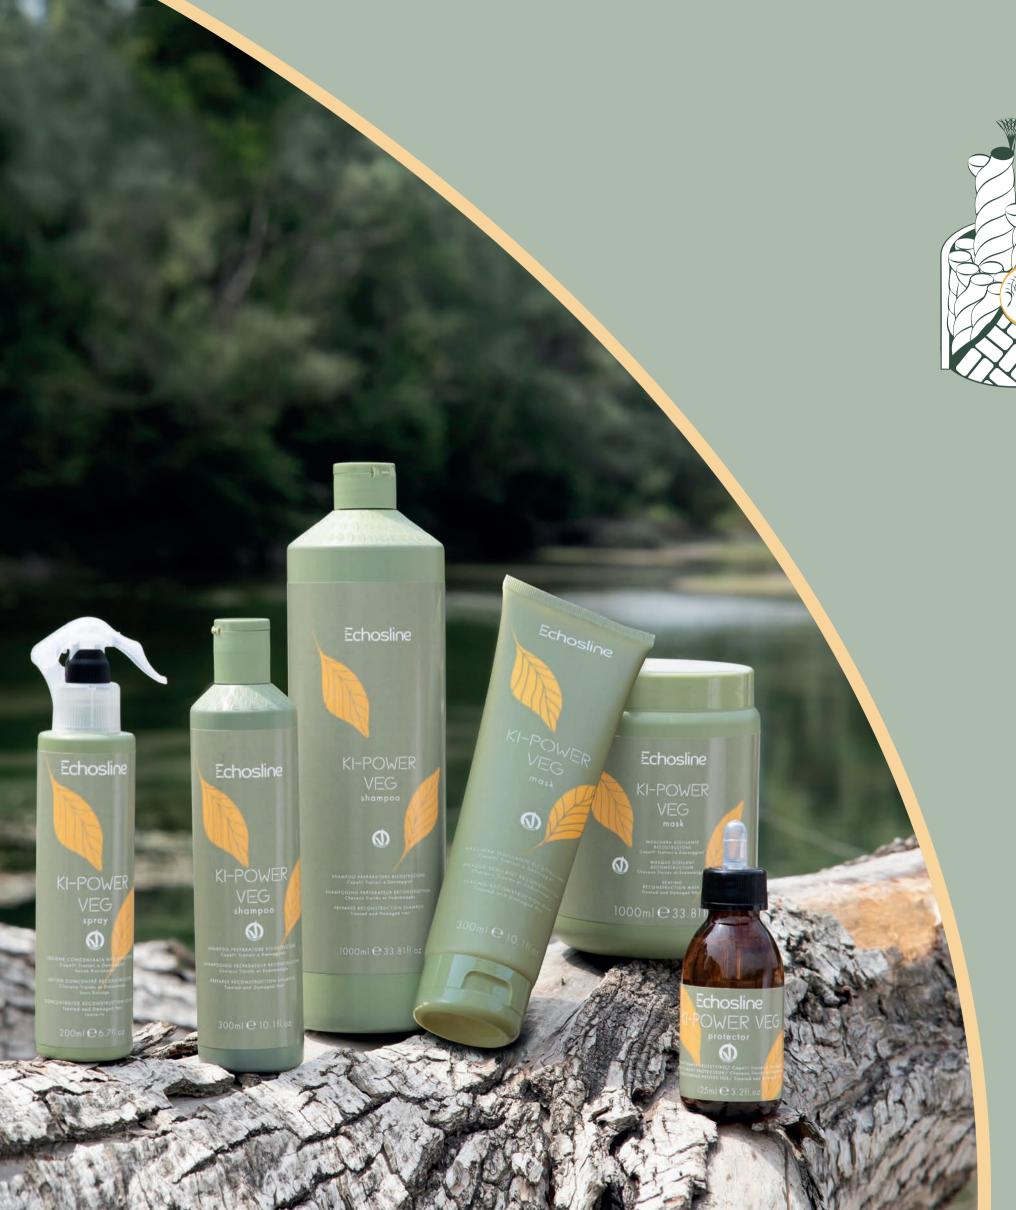

## HAVE YOU EVER THOUGHT ABOUT HOW MUCH STRESS YOUR HAIR GOES THROUGH EVERY DAY?

How to maintain healthy hair with body, vitality and shine? Coloring treatments, lightening, mechanical drying processes or thermal stress due to straighteners, frequent washing, sun exposure... hair structure is subjected to ever more intense daily stresses.

The key is to protect the inner fibrous layer of the hair, which makes up 90% of the hair shaft.

Hair has a characteristic internal combination made up of multiple fibrous layers, similar to a rope consisting of hundreds of very thin strands, which make it flexible and resistant to any kind of stress.

80% of the elements that make up the fiber are proteins, in particular keratins.







## KI-POWER VEG Complex

The secret of beautiful hair lies in organic phito-proteins!

### **Ki-Power Veg Complex**

with its concentration of organic plant Amino Acids repairs and regenerates, giving the hair new structure, strength and shine.

#### **Ki-Power Veg Complex**

is a protein complex that comes in two versions:

#### **18 AMINO ACIDS**

Ki-Power Veg **Mask** Ki-Power Veg **Spray** 





EXTRACT OF

#### **22 AMINO ACIDS**

for an even more targeted action Ki-Power Veg **Protector** 



Thanks to its structure and low molecular weight, **Ki-Power Veg**Complex can penetrate the hair shaft and bond perfectly.

The electrostatic charge of **Ki-Power Veg Complex** makes it possible for a greater quantity of Amino Acids to bond in the more porous and damaged parts of the hair, thu