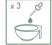

#### WITH COLOR

into a non-metallic bowl, pour minimum 50g of color with the required amount of hydrogen peroxide and 2.5g (3 pipettes) of KI-POWER VEG Protector.