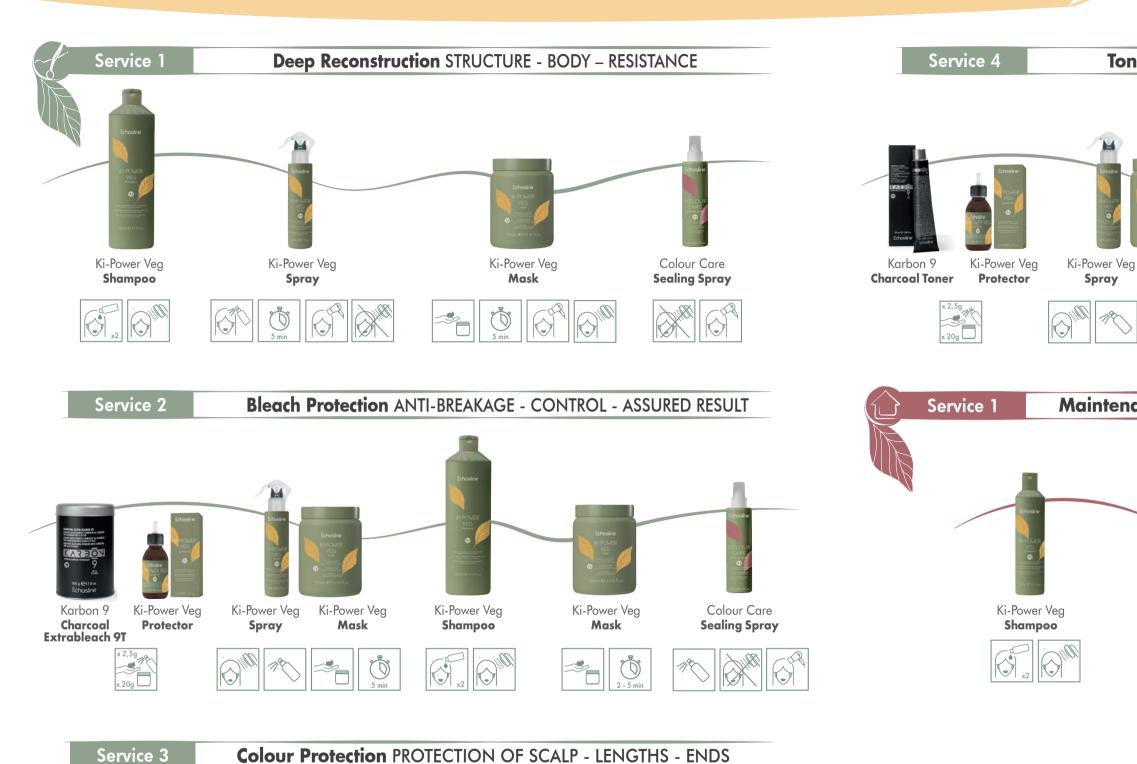

# Protect and strengthen hair fibers

with the **Ki-Power Veg** reconstruction system

Deep Reconstruction

Bleaching Protection

Colour Protection

Toning Rebuild

Maintenance Reconstruction

| SMART RECONSTRUCTION TREATMENT SERVICES |                               | PRE-TREAMENT                                                                   | CLEANSING                                                    | TREATMENT<br>1          | TREATMENT 2                      | TREATMENT 3             | SEALING              |                              |
|-----------------------------------------|-------------------------------|--------------------------------------------------------------------------------|--------------------------------------------------------------|-------------------------|----------------------------------|-------------------------|----------------------|------------------------------|
|                                         | IKEAIMEN                      | I SERVICES                                                                     |                                                              |                         |                                  |                         |                      |                              |
|                                         | Deep<br>Reconstruction        | Reconstruction<br>of unstructured,<br>bleached or<br>damaged hair              |                                                              | Ki-Power Veg<br>Shampoo | Ki-Power Veg<br>Spray            | Ki-Power Veg<br>Mask    |                      |                              |
|                                         | Bleaching<br>Protection       | Hair protection<br>during the<br>bleaching<br>service                          | Ki-Power Veg<br>Protector  Karbon 9  Charcoal Extrableach 9T |                         | Ki-Power Veg<br>Spray + Mask     | Ki-Power Veg<br>Shampoo | Ki-Power Veg<br>Mask | Colour Care<br>Sealing Spray |
|                                         | Colour<br>Protection          | Protection of scalp,<br>lengths and<br>ends during<br>the colouring<br>service | Ki-Power Veg Protector  Echos Color Hair Colouring Cream     |                         | Ki-Power Veg<br>Mask             |                         |                      |                              |
|                                         | Toning<br>Rebuild             | Reconstruction<br>during the<br>toning service                                 | Ki-Power Veg<br>Protector  Karbon 9 Charcoal Toner           |                         | Ki-Power Veg Spray + Mask  5 min |                         |                      |                              |
|                                         | Maintenance<br>Reconstruction | Keep the<br>reconstruction<br>done in the<br>salon at home                     |                                                              | Ki-Power Veg<br>Shampoo | Ki-Power Veg<br>Mask             |                         |                      | Ki-Power Veg<br>Spray        |