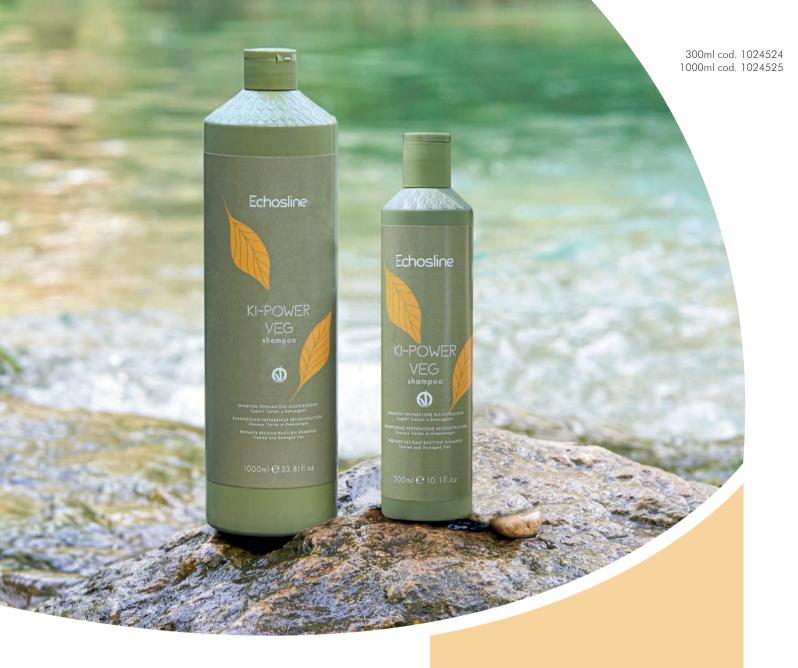

#### KI-POWER VEG shampoo PREPARER RECONSTRUCTION SHAMPOO

#### for treated and damaged hair

It gently cleanses destructured and damaged hair, leaving it full-bodied and vibrant.

>90% natural origin ingredients\* >90% biodegradable ingredients\*\*

FREE FROM: SILICONES - SLS - SLES