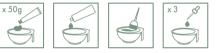

#### WITH COLOR

into a non-metallic bowl, pour minimum 50g of color with the required amount of hydrogen peroxide and 2.5g (3 pipettes) of KI-POWER VEG Protector.

#### WITH BLEACH

into a non-metallic bowl, pour minimum 20g of bleach with the required amount of hydrogen peroxide and 2.5g (3 pipettes) of KI-POWER VEG Protector. Mix and proceed with the application, keeping to the standard processing