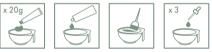

#### WITH COLOR

into a non-metallic bowl, pour minimum 50g of color with the required amount of hydrogen peroxide and 2.5g (3 pipettes) of KI-POWER VEG Protector.

#### WITH BLEACH

into a non-metallic bowl, pour minimum 20g of bleach with the required amount of hydrogen peroxide and 2.5g (3 pipettes) of KI-POWER VEG Protector. Mix and proceed with the application, keeping to the standard processing

#### **AS PRE-TREATMENT OR AS PRE-PERM**

before applying the waving liquid, in a bowl mix 20ml of water and 5g (6 pipettes) of KI-POWER VEG Protector. Apply the mixture and comb it through damp hair to distribute it evenly before wrapping the hair in rods or before proceeding with the technical service.\*