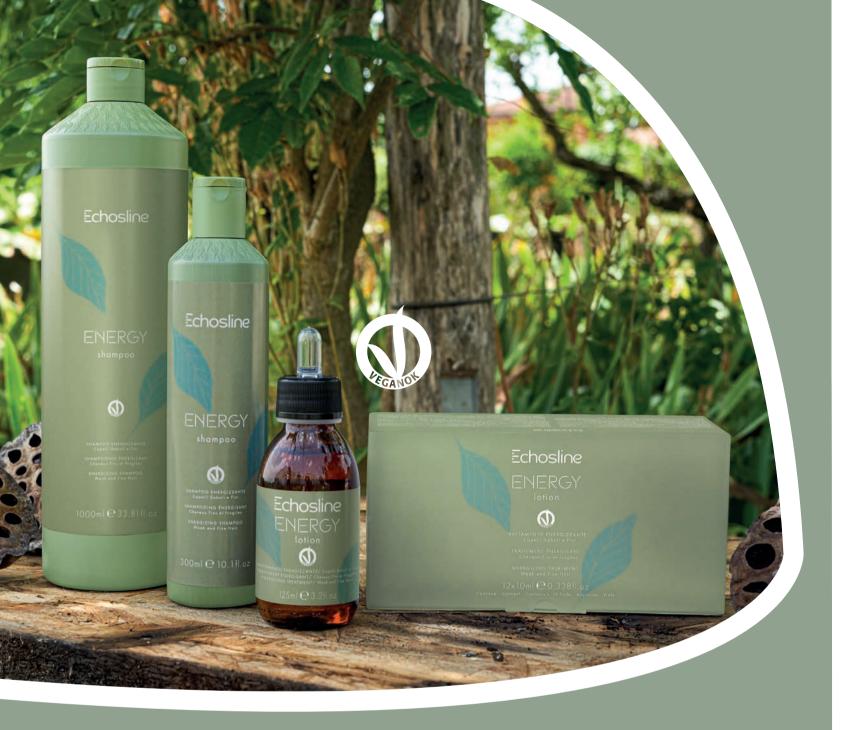

## **ENERGIZING SHAMPOO.**

Particularly suitable for weak and fine hair, it purifies and revitalizes the scalp with an energizing and toning action thanks to its formula rich in Trace Elements, Herb Extracts and Plant Proteins.

FREE FROM:

SLS - SLES - SILICONES

125ml cod. 1024513 12x10ml cod. 1024514

300ml cod. 1024511 1000ml cod. 1024512

## ENERGIZING TREATMENT FOR WEAK AND FINE HAIR.

The synergy between Soy Proteins, Rosemary extract, Nettle extract and Trace Elements helps carry out an effective fortifying action on the hair, a purifying and stimulating action on the scalp that favours its natural physiological balance.

FREE FROM: SLS - SLES -SULFATES